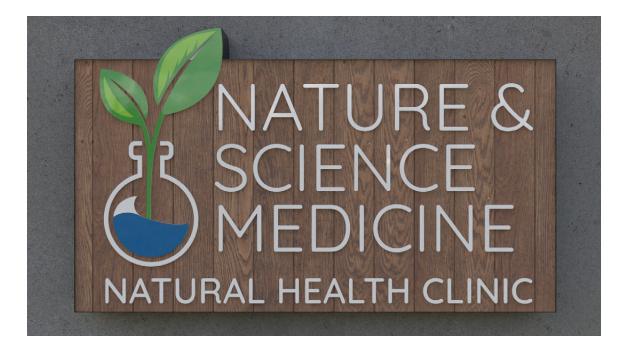

# NATURE & SCIENCE MEDICINE

# CONTRACTOR: MICHAEL SNOW

msnow@innovativesignsystems.com 760.230.8220 innovativesignsystems.com CUSTOMER:
NATURE & SCIENCE
MEDICINE
Natural Health Clinic

#### **DESCRIPTION:**

Front lit sign with TRESPA panel face and push-through acrylic letters

## **CONTRACTOR: MICHAEL SNOW**

msnow@innovativesignsystems.com 760.230.8220 innovativesignsystems.com

**CUSTOMER: NATURE & SCIENCE MEDICINE** Natural Health Clinic