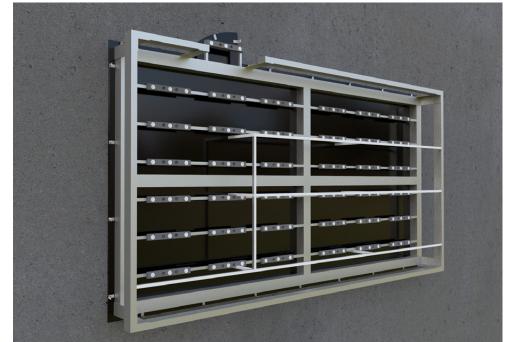

## NSM/WALL SIGNS ASSEMBLY\_FRONT VIEW

#### **BACKER**

#### STRUCTURE

**ACRYLIC** 

#### ALUMINUM

TRESPA

**RETURN** 