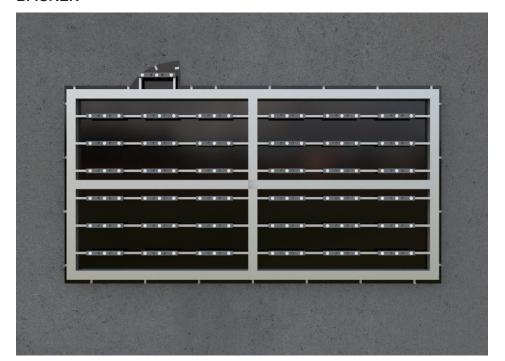

## NSM/WALL SIGNS **TECHNICAL DRAWING**

## **CONTRACTOR: MICHAEL SNOW**

msnow@innovativesignsystems.com 760.230.8220 innovativesignsystems.com

**CUSTOMER: NATURE & SCIENCE MEDICINE** Natural Health Clinic

#### **DESCRIPTION:**

Front lit sign with TRESPA panel face and push-through acrylic letters

#### **NOTES:**

INSPECTED AND LABELED IN ACCORDANCE WITH UL STANDARD FOR ELECTRIC SIGNS INSTALLED USING UL LISTED PARTS AND METHODS OF INSTALATION.