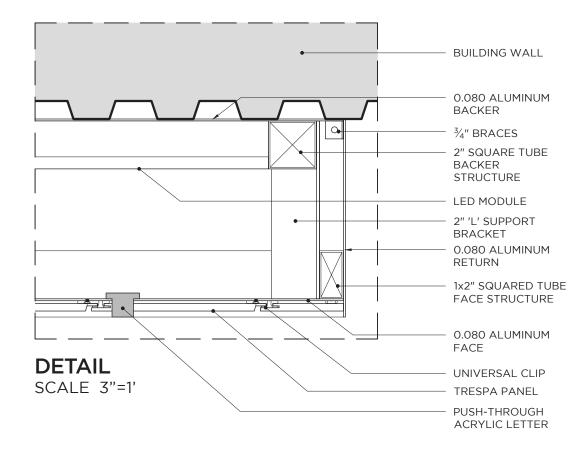

## NSM/WALL SIGNS **TECHNICAL DRAWING**

## NSM/WALL SIGNS **TECHNICAL DRAWING**

**INTERNAL VIEW** SCALE 11/2"=1'

CONTRACTOR: **MICHAEL SNOW** 

msnow@innovativesignsystems.com 760.230.8220 innovativesignsystems.com

**CUSTOMER: NATURE & SCIENCE MEDICINE** Natural Health Clinic

### **DESCRIPTION:**

Front lit sign with TRESPA panel face and push-through acrylic letters

#### **NOTES:**

INSPECTED AND LABELED IN ACCORDANCE WITH UL STANDARD FOR ELECTRIC SIGNS INSTALLED USING UL LISTED PARTS AND CERTIFIED METHODS OF INSTALATION.

FRONT VIEW BACK VIEW