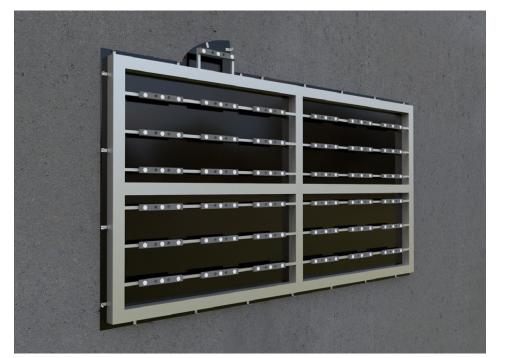

## NSM/WALL SIGNS **TECHNICAL DRAWING**

**INTERNAL VIEW** SCALE 11/2"=1'

CONTRACTOR: **MICHAEL SNOW** 

msnow@innovativesignsystems.com 760.230.8220 innovativesignsystems.com

**CUSTOMER: NATURE & SCIENCE MEDICINE** Natural Health Clinic

### **DESCRIPTION:**

Front lit sign with TRESPA panel face and push-through acrylic letters

#### **NOTES:**

INSPECTED AND LABELED IN ACCORDANCE WITH UL STANDARD FOR ELECTRIC SIGNS INSTALLED USING UL LISTED PARTS AND CERTIFIED METHODS OF INSTALATION.

FRONT VIEW BACK VIEW