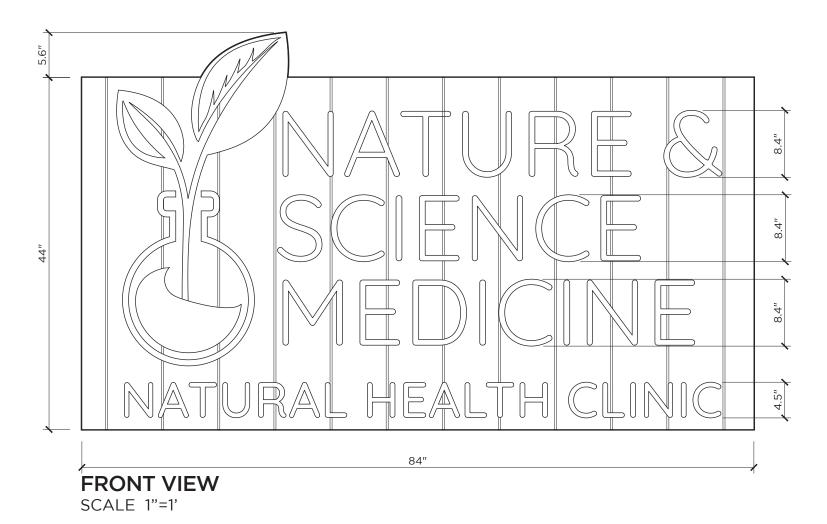

## NSM/WALL SIGNS **TECHNICAL DRAWING**

## NSM/WALL SIGNS **TECHNICAL DRAWING**

**INTERNAL VIEW** SCALE 11/2"=1'

CONTRACTOR: **MICHAEL SNOW** 

msnow@innovativesignsystems.com 760.230.8220 innovativesignsystems.com

**CUSTOMER: NATURE & SCIENCE MEDICINE** Natural Health Clinic