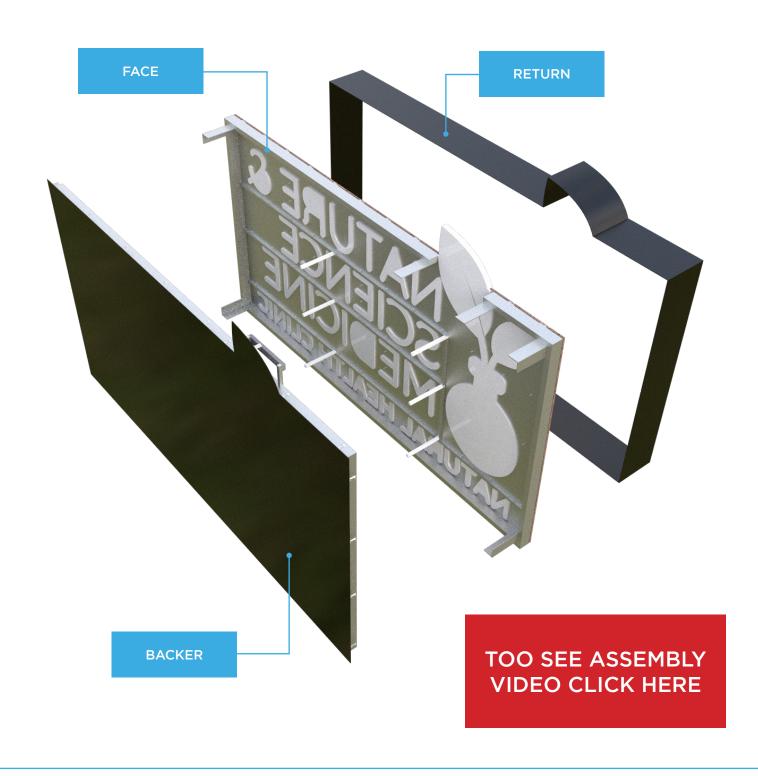

# NSM/WALL SIGNS ASSEMBLY\_PERSPECTIVE

**BACKER** 

STRUCTURE

**ACRYLIC** 

ALUMINUM

**TRESPA** 

**RETURN** 

CONTRACTOR: MICHAEL SNOW

msnow@innovativesignsystems.com 760.230.8220 innovativesignsystems.com CUSTOMER:
NATURE & SCIENCE
MEDICINE
Natural Health Clinic