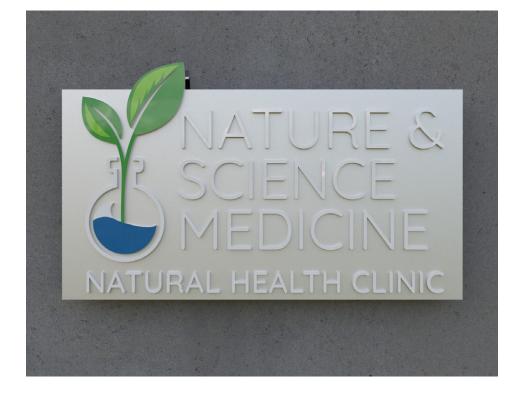

# NATURE & SCIENCE MEDICINE

# CONTRACTOR: MICHAEL SNOW

msnow@innovativesignsystems.com 760.230.8220 innovativesignsystems.com CUSTOMER:
NATURE & SCIENCE
MEDICINE
Natural Health Clinic

#### **DESCRIPTION:**

Front lit sign with TRESPA panel face and push-through acrylic letters