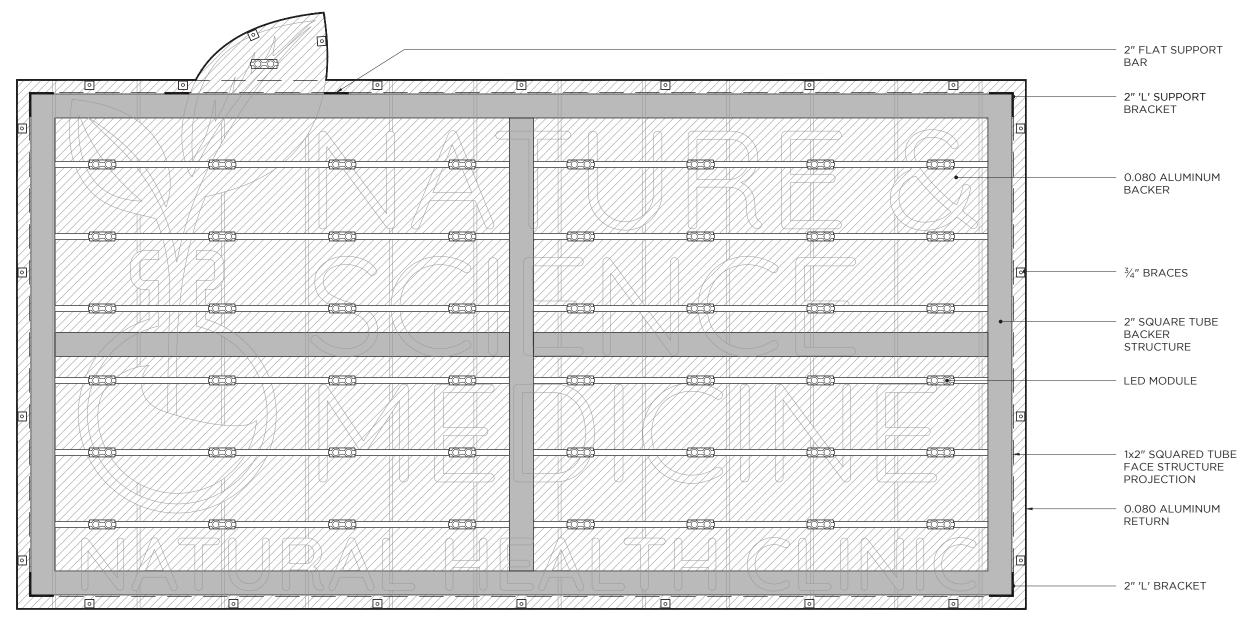

## NSM/WALL SIGNS ASSEMBLY\_FRONT VIEW

#### **BACKER**

#### STRUCTURE

**ACRYLIC** 

#### ALUMINUM

TRESPA

**RETURN** 