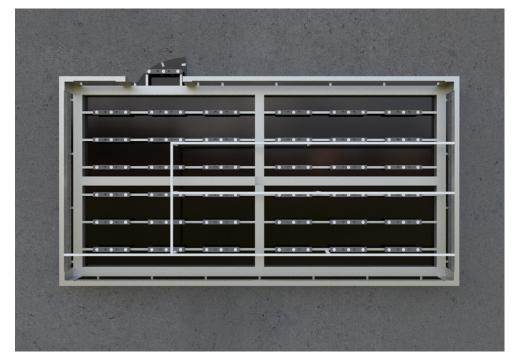

## NSM/WALL SIGNS **TECHNICAL DRAWING**

**INTERNAL VIEW** SCALE 11/2"=1'

CONTRACTOR: **MICHAEL SNOW** 

msnow@innovativesignsystems.com 760.230.8220 innovativesignsystems.com

**CUSTOMER: NATURE & SCIENCE MEDICINE** Natural Health Clinic

### **DESCRIPTION:**

Front lit sign with TRESPA panel face and push-through acrylic letters

#### **NOTES:**

INSPECTED AND LABELED IN ACCORDANCE WITH UL STANDARD FOR ELECTRIC SIGNS INSTALLED USING UL LISTED PARTS AND CERTIFIED METHODS OF INSTALATION.

FRONT VIEW BACK VIEW