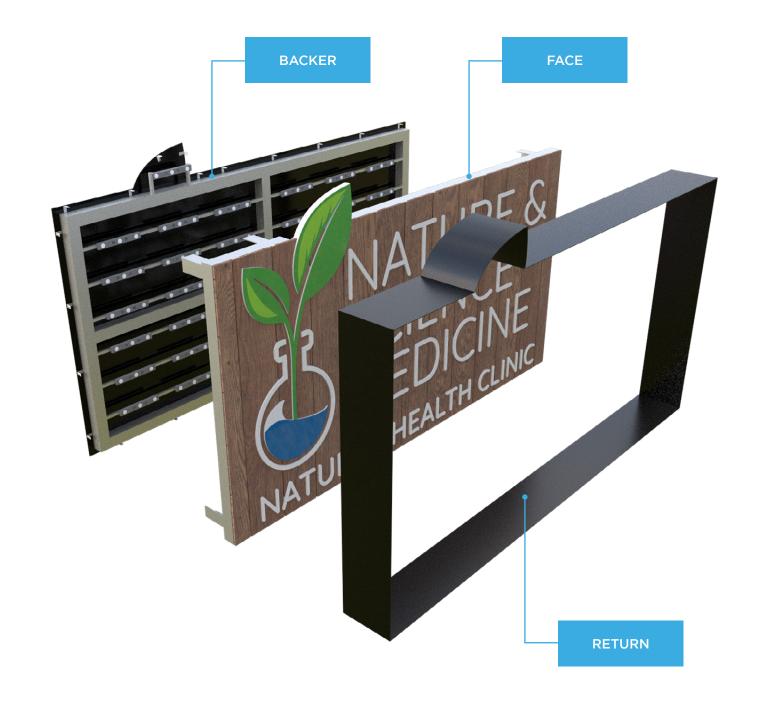

## NSM/WALL SIGNS ASSEMBLY\_FRONT VIEW

#### **BACKER**

#### STRUCTURE

**ACRYLIC** 

#### ALUMINUM

TRESPA

**RETURN** 