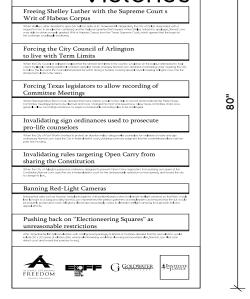

# **NORREDLAW/TRADE SHOW RETRACTABLE BANNERS**

#### **OPTION 2**

## **DESCRIPTION:**

33.5 x 80 in. Silverwing Single-Sided Super Flat Graphic Package.