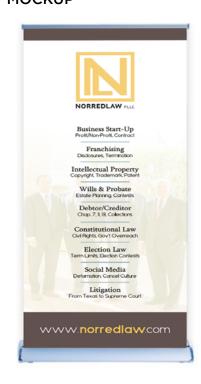

# **NORREDLAW/TRADE SHOW RETRACTABLE BANNERS**

#### **OPTION 1**

#### **MEASUREMENTS**

**MOCKUP** 

33.5"

**ORDER NUMBER: 229** 

## **DESCRIPTION:**

33.5 x 80 in. Silverwing Single-Sided Super Flat Graphic Package.

#### **MOCKUP**

**ORDER NUMBER: 229** 