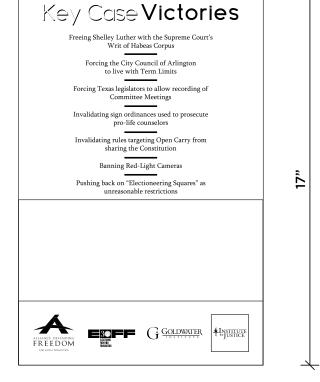

#### **MEASUREMENTS**

**MOCKUP** 

33.5"

**ORDER NUMBER: 229** 

## **DESCRIPTION:**

33.5 x 80 in. Silverwing Single-Sided Super Flat Graphic Package.

## **AREAS:**

**TOTAL AREA SIGN:** 18.61" SQ FT