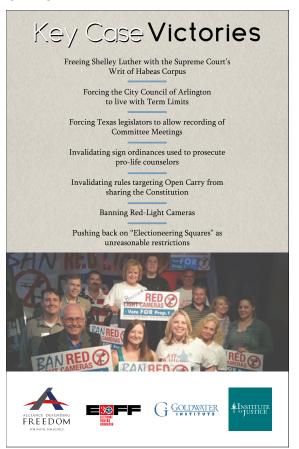

# **NORREDLAW/TRADE SHOW RETRACTABLE BANNERS**

#### **OPTION 1**

## **DESCRIPTION:**

33.5 x 80 in. Silverwing Single-Sided Super Flat Graphic Package.