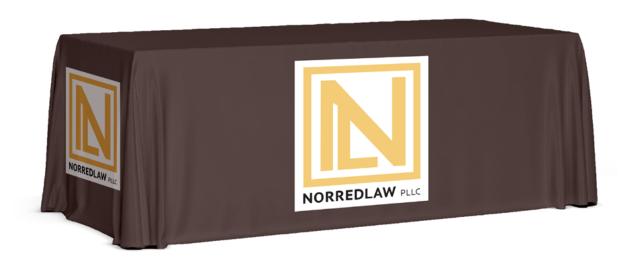

# NORREDLAW/TRADE SHOW BACKDROP/TABLE DRAPE

OPTION 1 OPTION 2

OPTION 1 OPTION 2

**ORDER NUMBER: 229** 

### **TABLE DRAPE**

Full Color Table Throw 6 ft. 3-sided with Dye Sub Print.