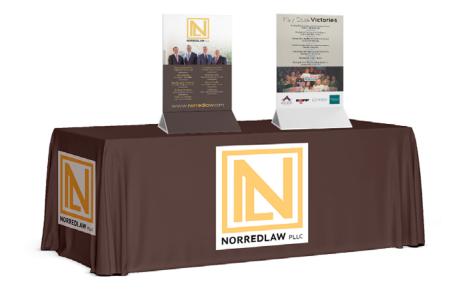

# NORREDLAW/TRADE SHOW BACKDROP/TABLE DRAPE

OPTION 1 OPTION 2

OPTION 1 OPTION 2

**ORDER NUMBER: 229** 

### **TABLE DRAPE**

Full Color Table Throw 6 ft. 3-sided with Dye Sub Print.