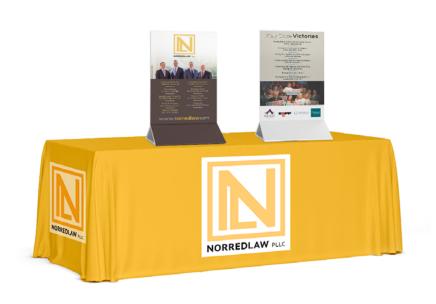

# NORREDLAW/TRADE SHOW BACKDROP/TABLE DRAPE

OPTION 1 OPTION 2

OPTION 1 OPTION 2

**ORDER NUMBER: 229** 

### **TABLE DRAPE**

Full Color Table Throw 6 ft. 3-sided with Dye Sub Print.