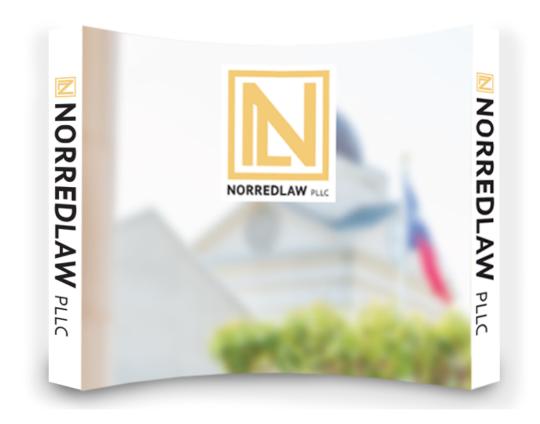

# NORREDLAW/TRADE SHOW BACKDROP/TABLE DRAPE

OPTION 1 OPTION 2

OPTION 1 OPTION 2

**ORDER NUMBER: 229** 

### **BACKDROP**

10 ft. RPL Fabric Pop Up Display - 89"h Curved Graphic Package (With Endcaps).