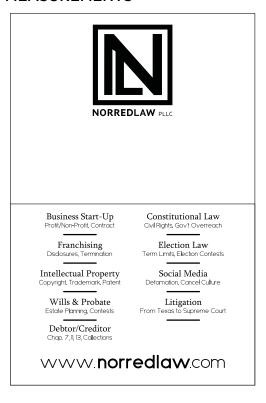

# NORREDLAW/TRADE SHOW TABLE TOPS SIGNS

## **DESCRIPTION:**

24 in. SilverStep ® Tabletop -Clamp Bar - Silver - 45"h Fabric Graphic Package.