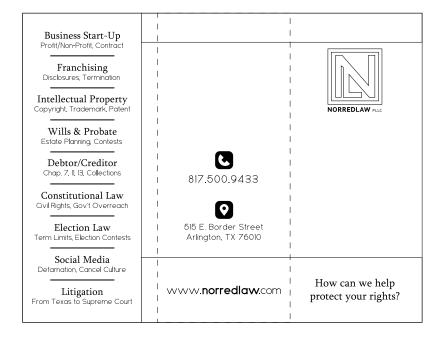

# NORREDLAW/TRADE SHOW TRIFOLD

#### **FRONT**

### **MEASUREMENTS**

11"

### **COLORS**

Yellow Logo

Brown Logo

# DESCRIPTION:

**ORDER NUMBER: 229** 

Digital printed trifold letter.

IMAGE