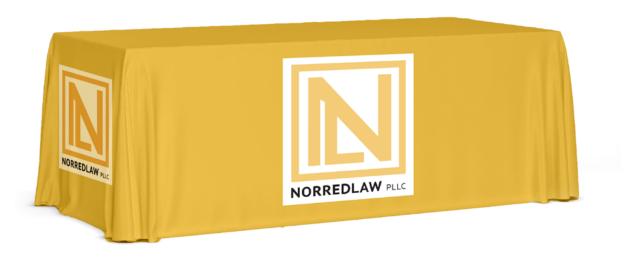

# NORREDLAW/TRADE SHOW BACKDROP/TABLE DRAPE

OPTION 1 OPTION 2

OPTION 1 OPTION 2

**ORDER NUMBER: 229** 

### **TABLE DRAPE**

Full Color Table Throw 6 ft. 3-sided with Dye Sub Print.