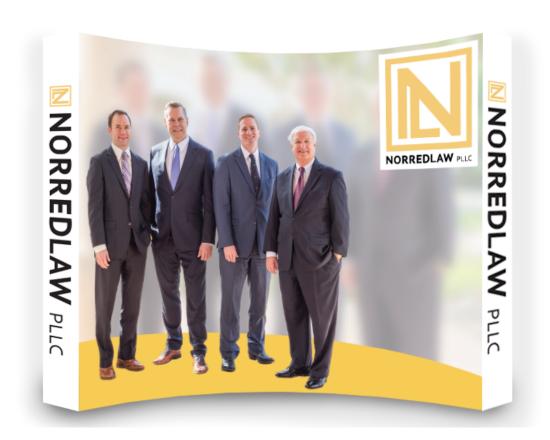

# NORREDLAW/TRADE SHOW BACKDROP/TABLE DRAPE

OPTION 1 OPTION 2

OPTION 1 OPTION 2

**ORDER NUMBER: 229** 

### **BACKDROP**

10 ft. RPL Fabric Pop Up Display - 89"h Curved Graphic Package (With Endcaps).