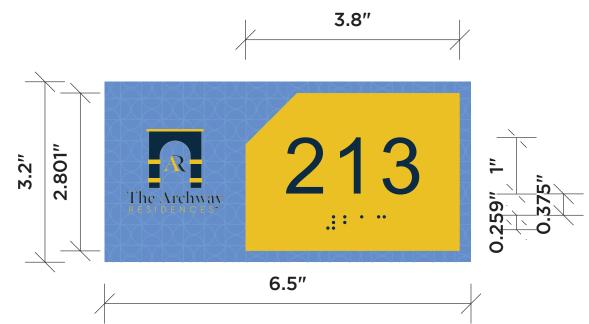

# THE ARCHWAY RESIDENCES/LOGO DESIGN OPTION B

#### **MEASUREMENTS**

**ORDER NUMBER:** 30923

# **DESCRIPTION:**

Multi-layer ADA Sign with braille.

## **DIMENSIONS:**

6.5"(W) X 3.2" (H) 0.1 SQ FT