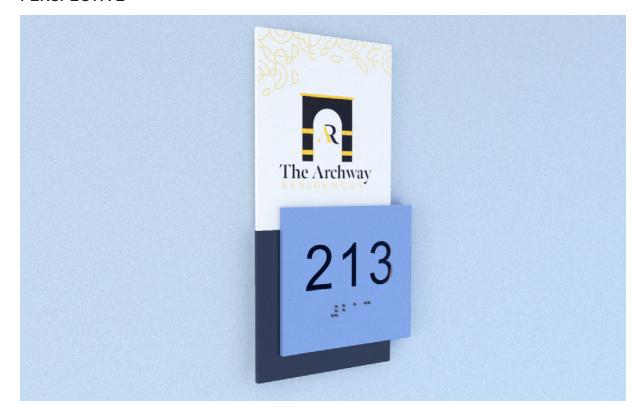

*



#### **MEASUREMENTS**





**ORDER NUMBER:** 30923

## **DESCRIPTION:**

Multi-layer ADA Sign with braille.

## **DIMENSIONS:**

5.5"(W) X 3.2" (H) 0.1 SQ FT

## **CONTACT INFO:**

# THE ARCHWAY RESIDENCES/LOGO DESIGN OPTION B

#### MOCKUP



#### **PERSPECTIVE**



#### **MEASUREMENTS**





**ORDER NUMBER:** 30923

# **DESCRIPTION:**

Multi-layer ADA Sign with braille.

## **DIMENSIONS:**

6.5"(W) X 3.2" (H) 0.1 SQ FT

# **CONTACT INFO:**

# THE ARCHWAY RESIDENCES/LOGO DESIGN OPTION C

#### MOCKUP



#### **PERSPECTIVE**



#### **MEASUREMENTS**





**ORDER NUMBER:** 30923

# **DESCRIPTION:**

Multi-layer ADA Sign with braille.

# **DIMENSIONS:**

6.5"(W) X 3.32" (H) 0.1 SQ FT

# **CONTACT INFO:**

# THE ARCHWAY RESIDENCES/LOGO DESIGN OPTION D

#### MOCKUP



#### **PERSPECTIVE**



#### **MEASUREMENTS**





**ORDER NUMBER:** 30923

# **DESCRIPTION:**

Multi-layer ADA Sign with braille.

# **DIMENSIONS:**

3.5"(W) X 7.5" (H) 0.2 SQ FT

# **CONTACT INFO:**

# THE ARCHWAY RESIDENCES/LOGO DESIGN OPTION E

#### MOCKUP



#### **PERSPECTIVE**



#### **MEASUREMENTS**





**ORDER NUMBER:** 30923

## **DESCRIPTION:**

Multi-layer ADA Sign with braille.

# **DIMENSIONS:**

3.5"(W) X 7.5" (H) 0.2 SQ FT

# **CONTACT INFO:**

# THE ARCHWAY RESIDENCES/LOGO DESIGN OPTION F

#### MOCKUP



#### **PERSPECTIVE**



#### **MEASUREMENTS**





**ORDER NUMBER:** 30923

## **DESCRIPTION:**

Multi-layer ADA Sign with braille.

## **DIMENSIONS:**

3.5"(W) X 6.66" (H) 0.2 SQ FT

# **CONTACT INFO:**