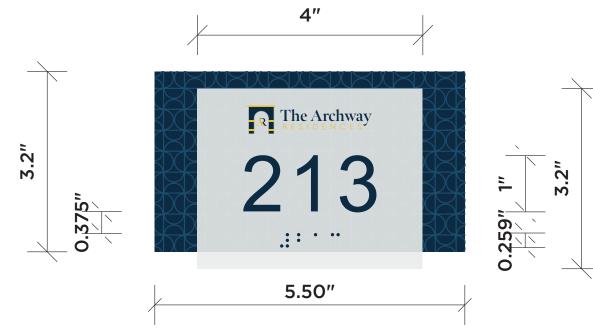

# THE ARCHWAY RESIDENCES/LOGO DESIGN OPTION A

#### **MEASUREMENTS**

**ORDER NUMBER:** 30923

## **DESCRIPTION:**

Multi-layer ADA Sign with braille.

## **DIMENSIONS:**

5.5"(W) X 3.2" (H) 0.1 SQ FT