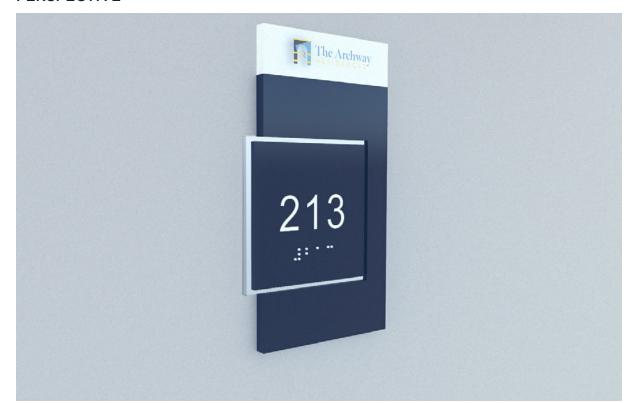

# THE ARCHWAY RESIDENCES/LOGO DESIGN OPTION F

#### MOCKUP

#### **PERSPECTIVE**

## **DESCRIPTION:**

Multi-layer ADA Sign with braille.

## **DIMENSIONS:**

3.5"(W) X 6.66" (H) 0.2 SQ FT