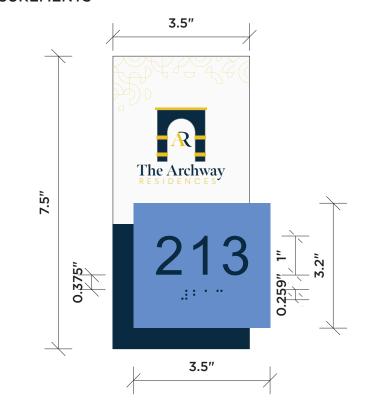

# **DIMENSIONS:**

3.5"(W) X 7.5" (H) 0.2 SQ FT

# **DESCRIPTION:**

Multi-layer ADA Sign with braille.