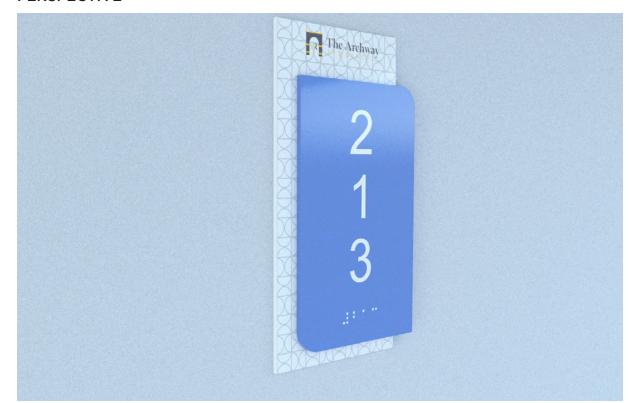

VE**



#### **MEASUREMENTS**





**ORDER NUMBER:** 30923

# **DESCRIPTION:**

Multi-layer ADA Sign with braille.

## **DIMENSIONS:**

6.5"(W) X 3.2" (H) 0.1 SQ FT

# **CONTACT INFO:**

# THE ARCHWAY RESIDENCES/LOGO DESIGN OPTION C

#### MOCKUP



#### **PERSPECTIVE**



#### **MEASUREMENTS**





**ORDER NUMBER:** 30923

# **DESCRIPTION:**

Multi-layer ADA Sign with braille.

# **DIMENSIONS:**

6.5"(W) X 3.32" (H) 0.1 SQ FT

# **CONTACT INFO:**

# THE ARCHWAY RESIDENCES/LOGO DESIGN OPTION D

#### MOCKUP



#### **PERSPECTIVE**



#### **MEASUREMENTS**





**ORDER NUMBER:** 30923

# **DESCRIPTION:**

Multi-layer ADA Sign with braille.

# **DIMENSIONS:**

3.5"(W) X 7.5" (H) 0.2 SQ FT

# **CONTACT INFO:**

# THE ARCHWAY RESIDENCES/LOGO DESIGN OPTION E

#### MOCKUP



#### **PERSPECTIVE**



#### **MEASUREMENTS**





**ORDER NUMBER:** 30923

## **DESCRIPTION:**

Multi-layer ADA Sign with braille.

# **DIMENSIONS:**

3.5"(W) X 7.5" (H) 0.2 SQ FT

# **CONTACT INFO:**

# THE ARCHWAY RESIDENCES/LOGO DESIGN OPTION F

#### MOCKUP



#### **PERSPECTIVE**



#### **MEASUREMENTS**





**ORDER NUMBER:** 30923

## **DESCRIPTION:**

Multi-layer ADA Sign with braille.

## **DIMENSIONS:**

3.5"(W) X 6.66" (H) 0.2 SQ FT

# **CONTACT INFO:**