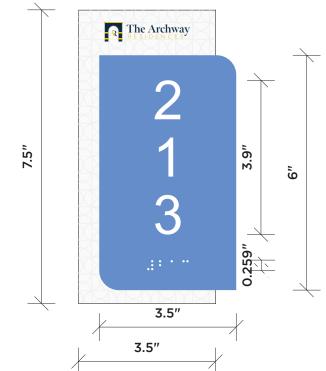

# THE ARCHWAY RESIDENCES/LOGO DESIGN OPTION E

#### **MEASUREMENTS**

**ORDER NUMBER:** 30923

# **DIMENSIONS:**

3.5"(W) X 7.5" (H) 0.2 SQ FT