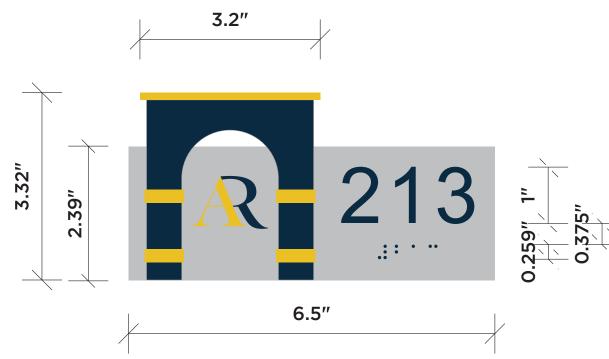

# **DIMENSIONS:**

6.5"(W) X 3.32" (H) 0.1 SQ FT

## **DESCRIPTION:**

Multi-layer ADA Sign with braille.