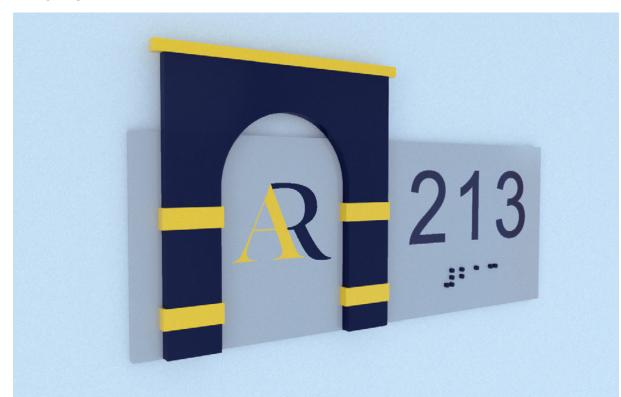

# THE ARCHWAY RESIDENCES



# **CONTACT INFO**

Adam Sokoloff adam@sunrisesigns. com856.456.1809 sunrisesigns.com

THE ARCHWAY RESIDENCES/LOGO DESIGN

# THE ARCHWAY RESIDENCES/LOGO DESIGN OPTION A

#### MOCKUP



#### **PERSPECTIVE**



#### **MEASUREMENTS**





**ORDER NUMBER:** 30923

## **DESCRIPTION:**

Multi-layer ADA Sign with braille.

## **DIMENSIONS:**

5.5"(W) X 3.2" (H) 0.1 SQ FT

## **CONTACT INFO:**

# THE ARCHWAY RESIDENCES/LOGO DESIGN OPTION B

#### MOCKUP



#### **PERSPECTIVE**



#### **MEASUREMENTS**





**ORDER NUMBER:** 30923

# **DESCRIPTION:**

Multi-layer ADA Sign with braille.

## **DIMENSIONS:**

6.5"(W) X 3.2" (H) 0.1 SQ FT

# **CONTACT INFO:**

# THE ARCHWAY RESIDENCES/LOGO DESIGN OPTION C

#### MOCKUP



#### **PERSPECTIVE**



#### **MEASUREMENTS**





**ORDER NUMBER:** 30923

# **DESCRIPTION:**

Multi-layer ADA Sign with braille.

# **DIMENSIONS:**

6.5"(W) X 3.32" (H) 0.1 SQ FT

# **CONTACT INFO:**

# THE ARCHWAY RESIDENCES/LOGO DESIGN OPTION D

#### MOCKUP



#### **PERSPECTIVE**



#### **MEASUREMENTS**





**ORDER NUMBER:** 30923

# **DESCRIPTION:**

Multi-layer ADA Sign with braille.

# **DIMENSIONS:**

3.5"(W) X 7.5" (H) 0.2 SQ FT

# **CONTACT INFO:**

# THE ARCHWAY RESIDENCES/LOGO DESIGN OPTION E

#### MOCKUP



#### **PERSPECTIVE**



#### **MEASUREMENTS**





**ORDER NUMBER:** 30923

## **DESCRIPTION:**

Multi-layer ADA Sign with braille.

# **DIMENSIONS:**

3.5"(W) X 7.5" (H) 0.2 SQ FT

# **CONTACT INFO:**

# THE ARCHWAY RESIDENCES/LOGO DESIGN OPTION F

#### MOCKUP



#### **PERSPECTIVE**



####