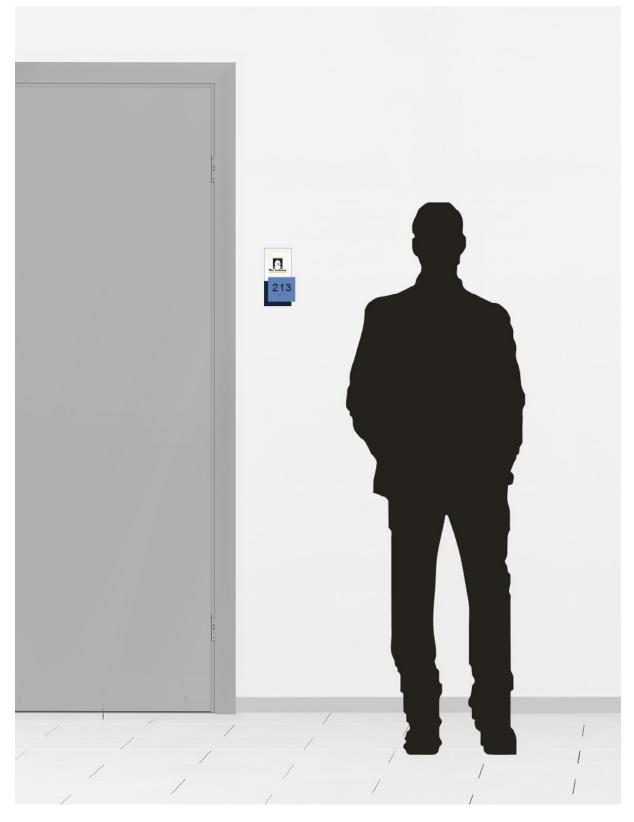

P



#### **PERSPECTIVE**



#### **MEASUREMENTS**





**ORDER NUMBER:** 30923

## **DESCRIPTION:**

Multi-layer ADA Sign with braille.

## **DIMENSIONS:**

5.5"(W) X 3.2" (H) 0.1 SQ FT

## **CONTACT INFO:**

# THE ARCHWAY RESIDENCES/LOGO DESIGN OPTION B

#### MOCKUP



#### **PERSPECTIVE**



#### **MEASUREMENTS**





**ORDER NUMBER:** 30923

# **DESCRIPTION:**

Multi-layer ADA Sign with braille.

## **DIMENSIONS:**

6.5"(W) X 3.2" (H) 0.1 SQ FT

# **CONTACT INFO:**

# THE ARCHWAY RESIDENCES/LOGO DESIGN OPTION C

#### MOCKUP



#### **PERSPECTIVE**



#### **MEASUREMENTS**





**ORDER NUMBER:** 30923

# **DESCRIPTION:**

Multi-layer ADA Sign with braille.

# **DIMENSIONS:**

6.5"(W) X 3.32" (H) 0.1 SQ FT

# **CONTACT INFO:**

# THE ARCHWAY RESIDENCES/LOGO DESIGN OPTION D

#### MOCKUP



#### **PERSPECTIVE**



#### **MEASUREMENTS**





**ORDER NUMBER:** 30923

# **DESCRIPTION:**

Multi-layer ADA Sign with braille.

# **DIMENSIONS:**

3.5"(W) X 7.5" (H) 0.2 SQ FT

# **CONTACT INFO:**

# THE ARCHWAY RESIDENCES/LOGO DESIGN OPTION E

#### MOCKUP



#### **PERSPECTIVE**



#### **MEASUREMENTS**





**ORDER NUMBER:** 30923

## **DESCRIPTION:**

Multi-layer ADA Sign with braille.

# **DIMENSIONS:**

3.5"(W) X 7.5" (H) 0.2 SQ FT

# **CONTACT INFO:**

# THE ARCHWAY RESIDENCES/LOGO DESIGN OPTION F

#### MOCKUP



#### **PERSPECTIVE**



#### **MEASUREMENTS**





**ORDER NUMBER:** 30923

## **DESCRIPTION:**

Multi-layer ADA Sign with braille.

## **DIMENSIONS:**

3.5"(W) X 6.66" (H) 0.2 SQ FT

# **CONTACT INFO:**