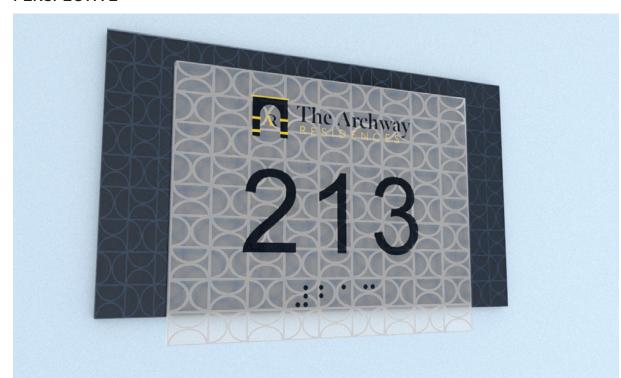

# THE ARCHWAY RESIDENCES/LOGO DESIGN OPTION A

#### **PERSPECTIVE**

## **DESCRIPTION:**

Multi-layer ADA Sign with braille.

## **DIMENSIONS:**

5.5"(W) X 3.2" (H) 0.1 SQ FT