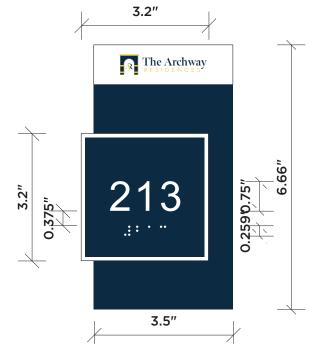

# THE ARCHWAY RESIDENCES/LOGO DESIGN OPTION F

#### **MEASUREMENTS**

**ORDER NUMBER:** 30923

## **DESCRIPTION:**

Multi-layer ADA Sign with braille.

## **DIMENSIONS:**

3.5"(W) X 6.66" (H) 0.2 SQ FT