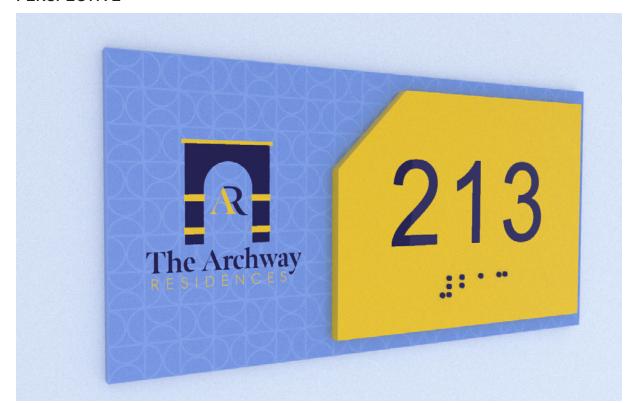

# THE ARCHWAY RESIDENCES/LOGO DESIGN OPTION B

#### **PERSPECTIVE**

# **DESCRIPTION:**

Multi-layer ADA Sign with braille.

## **DIMENSIONS:**

6.5"(W) X 3.2" (H) 0.1 SQ FT