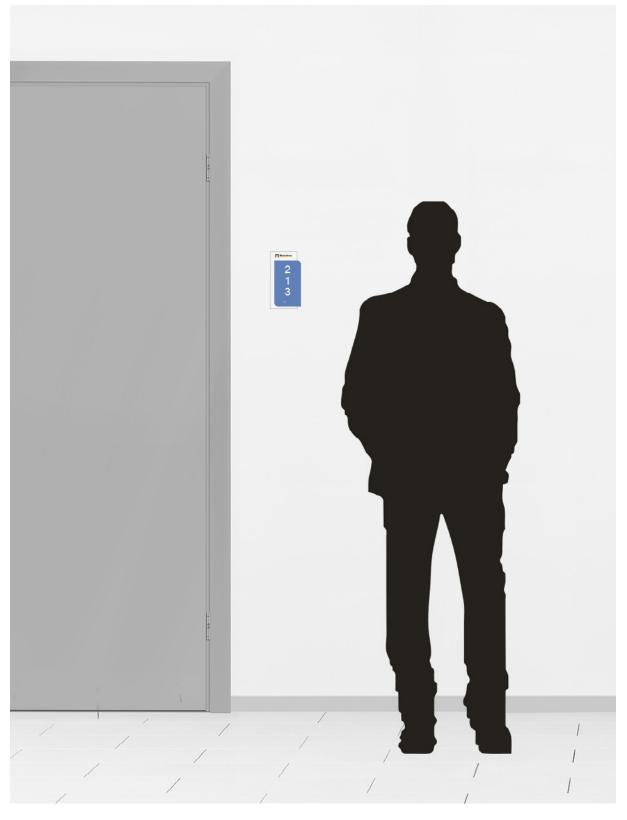

# THE ARCHWAY RESIDENCES/LOGO DESIGN OPTION E

#### MOCKUP

## **DESCRIPTION:**

Multi-layer ADA Sign with braille.

# **DIMENSIONS:**

3.5"(W) X 7.5" (H) 0.2 SQ FT