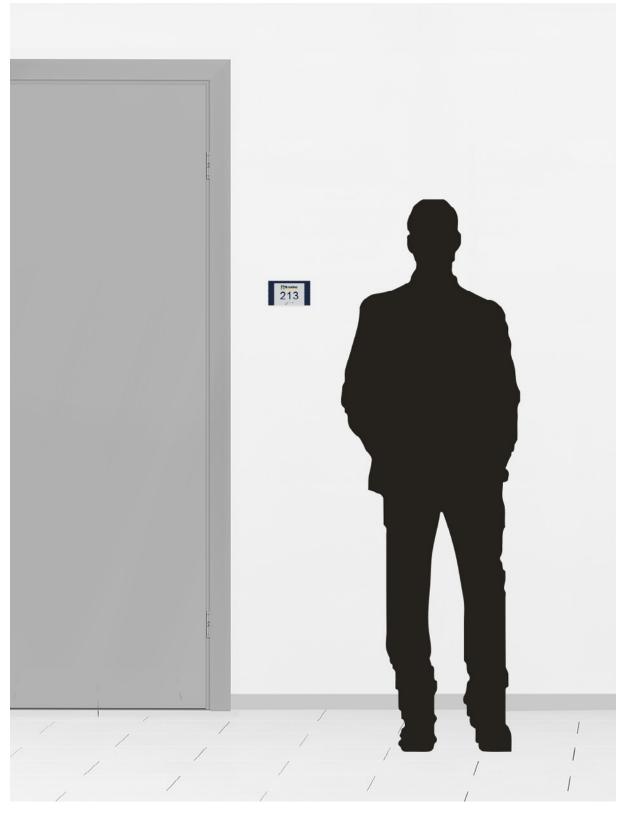

# THE ARCHWAY RESIDENCES/LOGO DESIGN OPTION A

#### MOCKUP

## **DESCRIPTION:**

Multi-layer ADA Sign with braille.

## **DIMENSIONS:**

5.5"(W) X 3.2" (H) 0.1 SQ FT