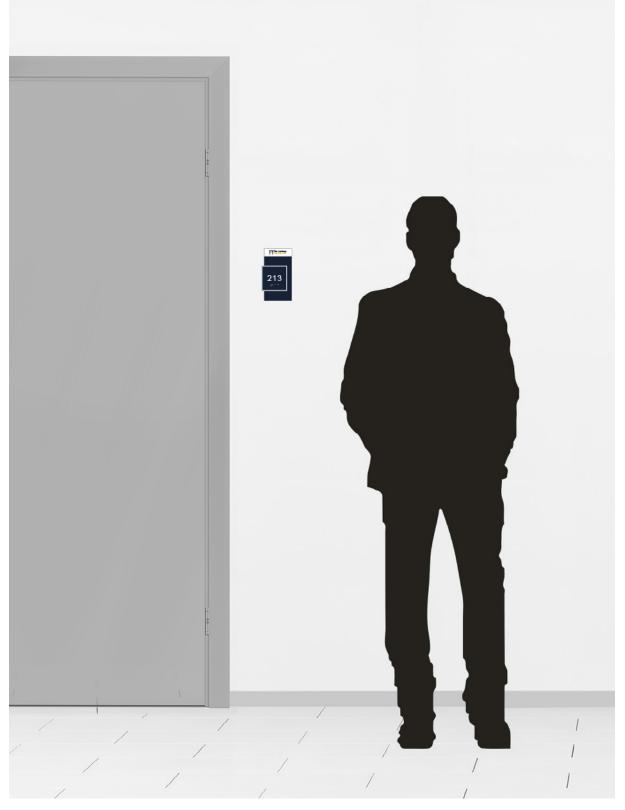

# THE ARCHWAY RESIDENCES/LOGO DESIGN OPTION F

#### MOCKUP

## **DESCRIPTION:**

Multi-layer ADA Sign with braille.

## **DIMENSIONS:**

3.5"(W) X 6.66" (H) 0.2 SQ FT